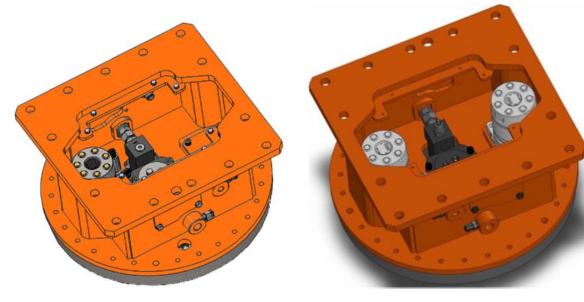

The DG-25 comes with new designed arms, combined with the new style frame similar to the current DG-20A and DG-30A. This frame offers more stiffness and better protection. Dirt and waste will be kept out much more and hydraulic components are even better protected against damage. Due to the powerful cylinder, the maximum closing force reach up to 60 kN (at 35 Mpa).

The DG-25 is equipped with a high torque rotation motor. As an option the grab can be delivered with double rotation motor for heavy (loading) application. The DG-25 has a operating weight of 1450kg and will be suitable for excavators from 16 to 26 ton.