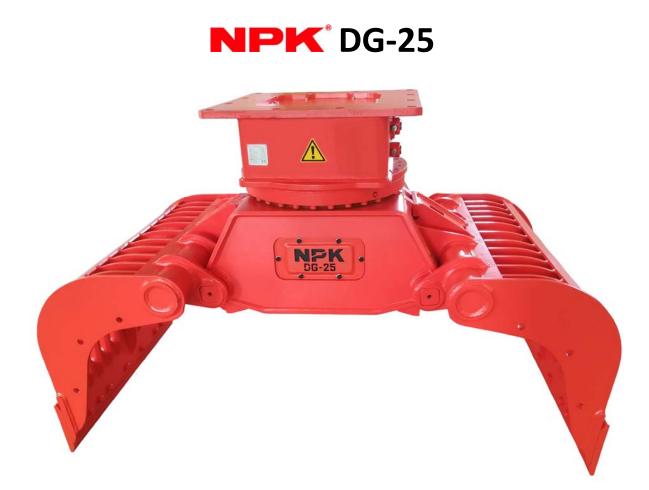

#### New design leads to increased durability

After more than 10 years of successful production and sales of the DG-series demolition grabs, it is now time to introduce a new model in the range:

The DG-25 fulfil the demand for a model between DG-20A and the DG-30A. Weight as well as volume, the new DG-25 fits sublime in the total range of the DG sorting- and demolition grabs.

The DG-25 comes with new designed arms, combined with the new style frame similar to the current DG-20A and DG-30A. This frame offers more stiffness and better protection. Dirt and waste will be kept out much more and hydraulic components are even better protected against damage. Due to the powerful cylinder, the maximum closing force reach up to 60 kN (at 35 Mpa).

The DG-25 is equipped with a high torque rotation motor. As an option the grab can be delivered with double rotation motor for heavy (loading) application. The DG-25 has a operating weight of 1450kg and will be suitable for excavators from 16 to 26 ton.