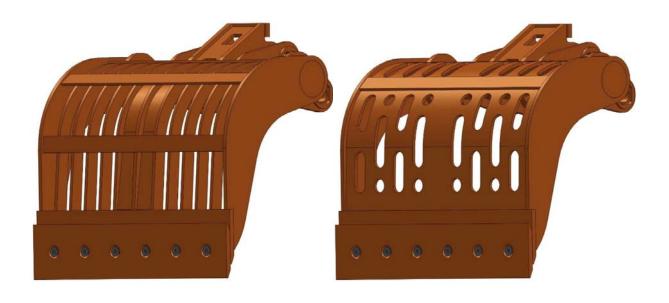

### Options:

1 Motor 2 Motors

Sharp Edge Cutter

Blunt Edge Cutter

Subject: DG-20A

Date: May 2020

With Bars Perforated Plate

AVAILABILITY DG-20A : July/ August