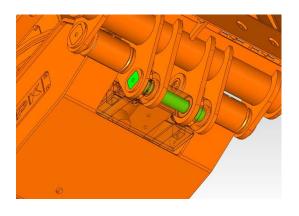

#### **New Features:**

- New redesigned frame (moving cover at the bottom has been deleted)
- Link on DG-20A is straight (on DG-20 it was curved)
- Two short Link Pins (on DG-20 there is one long Link Pin, which also held the moving cover)
- More bolts to mount the replaceable cutters (8 pieces vs 6 pieces)
- Covers on both sides of frame with "NPK" and "model name"