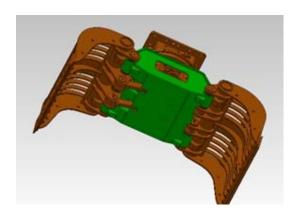

#### **New Features:**

- New redesigned frame (moving cover at the bottom has been deleted)
- Link on DG-20A is straight (on DG-20 it was curved)
- Two short Link Pins (on DG-20 there is one long Link Pin, which also held the moving cover)
- More bolts to mount the replaceable cutters (8 pieces vs 6 pieces)
- Covers on both sides of frame with "NPK" and "model name"