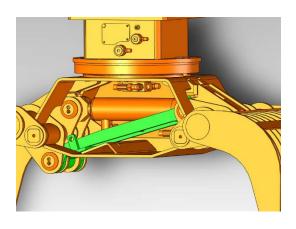

#### **Features:**

- Oversized main pins all combined with wear bushings and sealed with O-rings.
- Powerful hydraulic rotation motor
- Possibility of 2 rotation motors
- No drain line needed
- Hydraulic cylinder with cushion at the end of the stroke (opening)
- Hydraulic side connections
- Easy maintenance
- Easy accessibility to adjustment of rotation speed.
- Pilot check valve against unexpected opening of the arms
- Arms build with Hardox 400
- Frame side plates and bottom plate made of Hardox 400
- Cutters with a hardness of 500HB
- NPK standard bolt pitch
- Strong Bearing (Slewing ring)
- Break valves integrated in hydraulic motor
- High closing force