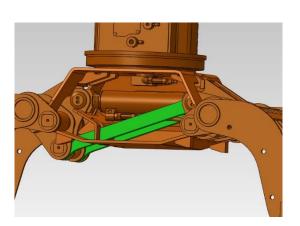

## NPK DG-20A

The DG-20A comes with a new style of frame. This frame offers even more stiffness and better protection than before. Dirt and waste will be kept out much more and hydraulic components are even better protected against damage.

#### **New Features:**

- New redesigned frame (moving cover at the bottom has been deleted)
- Link on DG-20A is straight (on DG-20 it was curved)
- Two short Link Pins (on DG-20 there is one long Link Pin, which also held the moving cover)
- More bolts to mount the replaceable cutters (8 pieces vs 6 pieces)
- Covers on both sides of frame with "NPK" and "model name"