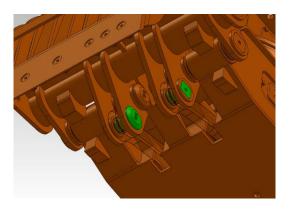

#### **New Features:**

- New redesigned frame (moving cover at the bottom has been deleted)
- Link on DG-20A is straight (on DG-20 it was curved)
- Two short Link Pins (on DG-20 there is one long Link Pin, which also held the moving cover)
- More bolts to mount the replaceable cutters (8 pieces vs 6 pieces)
- Covers on both sides of frame with "NPK" and "model name"