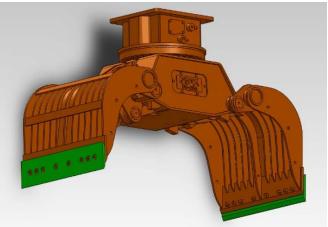

### New design leads to increased durability

After more than 10 years of successful production and sales of the demolition grab model DG-20, with some minor and more significant modifications and improvements throughout the years, it is now time to introduce the successor of this model:

## NPK DG-20A

The DG-20A comes with a new style of frame. This frame offers even more stiffness and better protection than before. Dirt and waste will be kept out much more and hydraulic components are even better protected against damage.