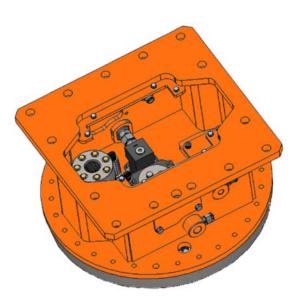

#### **Features:**

- Oversized main pins all combined with wear bushings and sealed with O-rings.
- Powerful hydraulic rotation motor
- Possibility of 2 rotation motors
- No drain line needed
- Hydraulic cylinder with cushion at the end of the stroke (opening)
- Hydraulic side connections
- Easy maintenance
- Easy accessibility to adjustment of rotation speed.
- Pilot check valve against unexpected opening of the arms
- Arms build with Hardox 400
- Frame side plates and bottom plate made of Hardox 400
- Cutters with a hardness of 500HB
- NPK standard bolt pitch
- Strong Bearing (Slewing ring)
- Break valves integrated in hydraulic motor
- High closing force