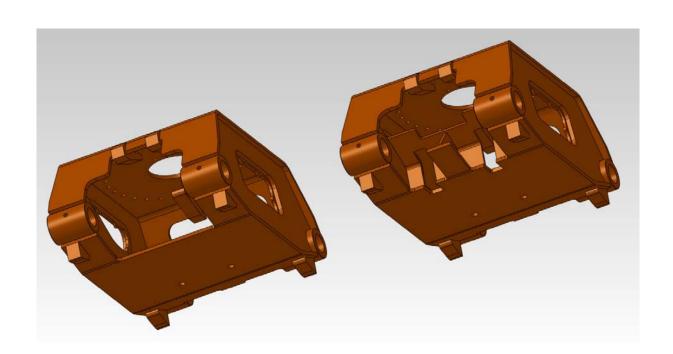

## NPK DG-20A

The DG-20A comes with a new style of frame. This frame offers even more stiffness and better protection than before. Dirt and waste will be kept out much more and hydraulic components are even better protected against damage.

#### **New Features:**

- New redesigned frame (moving cover at the bottom has been deleted)
- Link on DG-20A is straight (on DG-20 it was curved)
- Two short Link Pins (on DG-20 there is one long Link Pin, which also held the moving cover)
- More bolts to mount the replaceable cutters (8 pieces vs 6 pieces)
- Covers on both sides of frame with "NPK" and "model name"