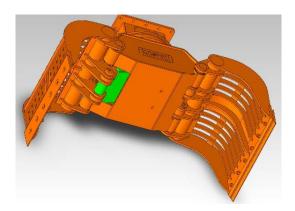

#### **New Features:**

- New redesigned frame (moving cover at the bottom has been deleted)
- Link on DG-20A is straight (on DG-20 it was curved)
- Two short Link Pins (on DG-20 there is one long Link Pin, which also held the moving cover)
- More bolts to mount the replaceable cutters (8 pieces vs 6 pieces)
- Covers on both sides of frame with "NPK" and "model name"