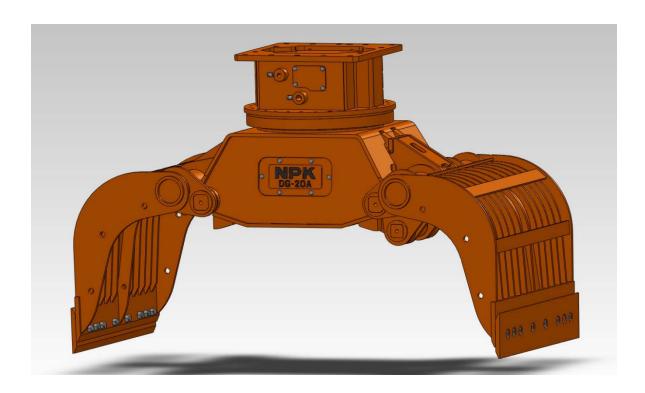

## NPK DG-20A

The DG-20A comes with a new style of frame. This frame offers even more stiffness and better protection than before. Dirt and waste will be kept out much more and hydraulic components are even better protected against damage.

#### **New Features:**

- New redesigned frame (moving cover at the bottom has been deleted)
- Link on DG-20A is straight (on DG-20 it was curved)
- Two short Link Pins (on DG-20 there is one long Link Pin, which also held the moving cover)
- More bolts to mount the replaceable cutters (8 pieces vs 6 pieces)
- Covers on both sides of frame with "NPK" and "model name"

#### **Features:**

- Oversized main pins all combined with wear bushings and sealed with O-rings.
- Powerful hydraulic rotation motor
- Possibility of 2 rotation motors
- No drain line needed
- Hydraulic cylinder with cushion at the end of the stroke (opening)
- Hydraulic side connections
- Easy maintenance
- Easy accessibility to adjustment of rotation speed.
- Pilot check valve against unexpected opening of the arms
- Arms build with Hardox 400
- Frame side plates and bottom plate made of Hardox 400
- Cutters with a hardness of 500HB
- NPK standard bolt pitch
- Strong Bearing (Slewing ring)
- Break valves integrated in hydraulic motor
- High closing force

#### **Specifications:**

| Model                     | DG-20A   |
|---------------------------|----------|
| Excavator weight (t)      | 14 - 20  |
| Weight (kg)               | 1230     |
| Capacity (L)              | 500      |
| Working pressure (MPa)    | 25 - 35  |
| Oil flow (I/min)          | 60 - 100 |
| Closing force (kN)        | 52       |
| Rotation pressure (MPa)   | 10 - 14  |
| Rotation oil flow (I/min) | 20 - 30  |
| Opening width (mm)        | 2050     |
| Height (mm)               | 1300     |
| Width (mm)                | 950      |