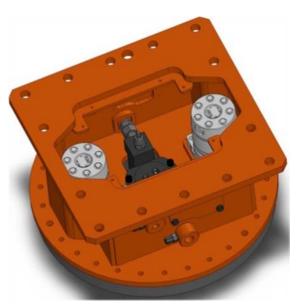

#### **Features:**

- Oversized main pins all combined with wear bushings and sealed with O-rings.
- Powerful hydraulic rotation motor
- Possibility of 2 rotation motors
- No drain line needed
- Hydraulic cylinder with cushion at the end of the stroke (opening)
- Hydraulic side connections
- Easy maintenance
- Easy accessibility to adjustment of rotation speed.
- Pilot check valve against unexpected opening of the arms
- Arms build with Hardox 400
- Frame side plates and bottom plate made of Hardox 400
- Cutters with a hardness of 500HB
- NPK standard bolt pitch
- Strong Bearing (Slewing ring)
- Break valves integrated in hydraulic motor
- High closing force

### Options:

1 Motor 2 Motors

Sharp Edge Cutter

Blunt Edge Cutter

Subject: DG-20A

Date: May 2020

With Bars Perforated Plate

AVAILABILITY DG-20A : July/ August