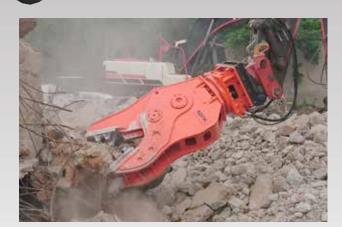

## **EXTREME POWER, EXTREME DURABILITY**

The all new NPK V-series is the best solution for demolition of concrete walls and floors. The pulverizers can be used for primary as well as secondary demolition. All models are equipped with the well known NPK integrated booster system, which has proven itself already for more than 35 years. This system requires relatively low oil flow and produces faster cycle times and extreme crushing power. Due to the easy and quickly replaceable tooth plates, downtime has been reduced to a minimum.

Different style of tooth plates for different types of applications