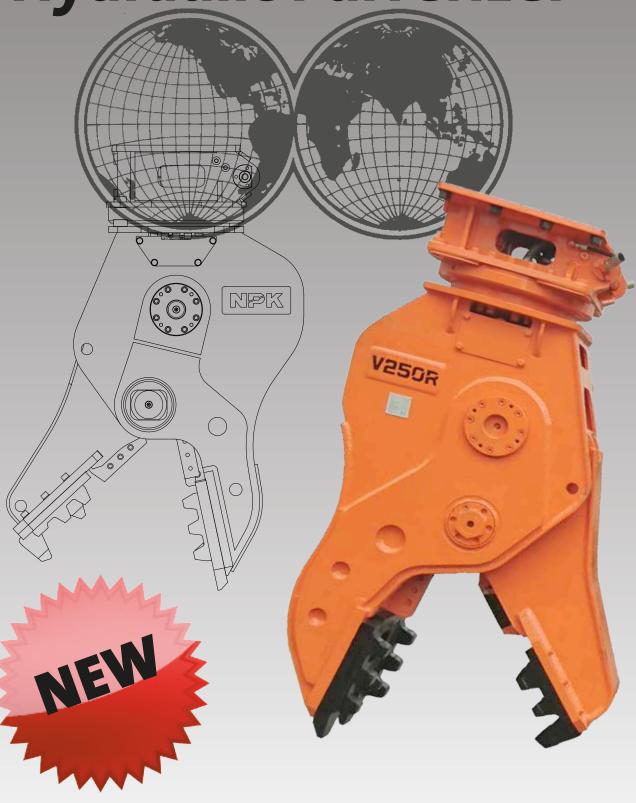

## **EXTREME POWER, EXTREME DURABILITY**

The all new NPK V-series is the best solution for demolition of concrete walls and floors. The pulverizers can be used for primary as well as secondary demolition. All models are equipped with the well known NPK integrated booster system, which has proven itself already for more than 35 years. This system requires relatively low oil flow and produces faster cycle times and extreme crushing power. Due to the easy and quickly replaceable tooth plates, downtime has been reduced to a minimum.

## **ADVANTAGES**

- Standard integrated booster that automatically activates when the jaws meet resistance.
- Wide width of jaw (large crushing area).
- Bolt on tooth plates on arm and frame; easy replacement.
- Different style of tooth plates available.
- Piston rod fully protected against damage.
- High productivity and extreme power.
- Double rotation motor (V250R); no drain line required (all models).
- Long rebar cutter of 200 mm (in center of the jaw).
- No additional pressure reduction is required in the hydraulic system.