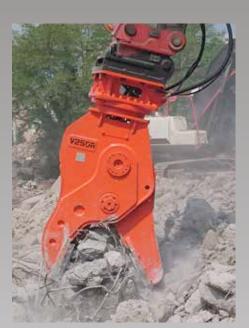

## **EXTREME POWER, EXTREME DURABILITY**

The all new NPK V-series is the best solution for demolition of concrete walls and floors. The pulverizers can be used for primary as well as secondary demolition. All models are equipped with the well known NPK integrated booster system, which has proven itself already for more than 35 years. This system requires relatively low oil flow and produces faster cycle times and extreme crushing power. Due to the easy and quickly replaceable tooth plates, downtime has been reduced to a minimum.

Different style of tooth plates for different types of applications